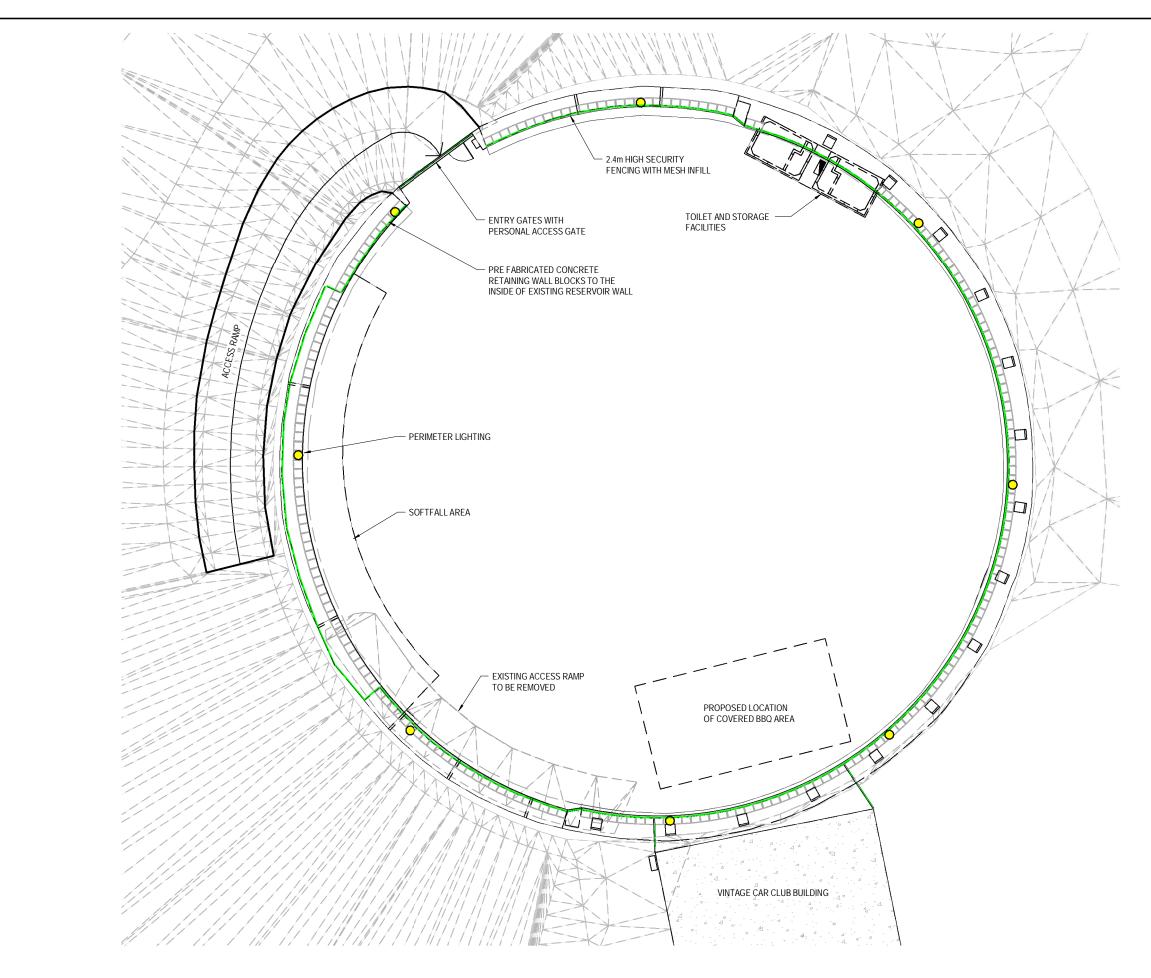

| DRAWING REVISION HISTORY                      |             |          |          |          |          | SCALE<br>(PLOTTED FULL SIZE) 1 : 250   |                     | SHEET SIZ           | SHEET SIZE |                                                                                                                           | CITY OF LAUNCESTON (CoL) | DRAWING TITLE              |                                         |            |
|-----------------------------------------------|-------------|----------|----------|----------|----------|----------------------------------------|---------------------|---------------------|------------|---------------------------------------------------------------------------------------------------------------------------|--------------------------|----------------------------|-----------------------------------------|------------|
| No                                            | DESCRIPTION | DRAWN    | DESIGNED | REVIEWED | DATE     | APPROVED                               | (PLUTTED FULL SIZE) | 1.230               | A3         |                                                                                                                           |                          | CITE OF LAUNCESTON (COL)   | DISPLAY PL                              | _AN        |
|                                               |             |          |          |          |          | ORIGINAL COPY ON FILE<br>"e" SIGNED BY | 2500 O              | 2500 5000           | 7000 10000 | nitt&sherry                                                                                                               | PROJEC                   | BIKE CENTRE REMEDIAL WORKS |                                         |            |
|                                               |             |          |          |          |          | C SIGNED DT                            |                     |                     |            |                                                                                                                           |                          | DIRE GENTRE REMEDIAE WORKS | 0.1711140                               | OUTITAL    |
|                                               |             |          |          |          |          | Approver                               |                     | SCALE IN mm - 1:250 |            | pittsh.com.au Phone 1300 748 874 ABN 67 140 184 309                                                                       |                          |                            | DATUMS: AHD / GDA PLANE                 | CLIENT No. |
|                                               |             |          |          |          |          | SIGNED                                 |                     |                     |            | © 2019 PITT & SHERRY (OPERATIONS) PTY LTD. THE DOCUMENT MAY<br>ONLY BE USED FOR THE PURPOSE FOR WHICH IT WAS COMMISSIONED | STATUS                   |                            | DRAWING №. LN19378-P101                 | REVISION   |
|                                               |             | C.DANIEL | A.TURNER | A.TURNER | 04-02-21 | DATE -                                 |                     |                     |            | AND IN ACCORDANCE WITH THE TERMS OF ENGAGEMENT.                                                                           |                          | PRELIMINARY                | 4/02/2021 3:03:14 PM NAME: LN19378-P101 |            |
| BIM 360://LN19378/LN19378_BIKE CENTRE_V19.rvf |             |          |          |          |          |                                        |                     |                     |            |                                                                                                                           |                          |                            |                                         |            |